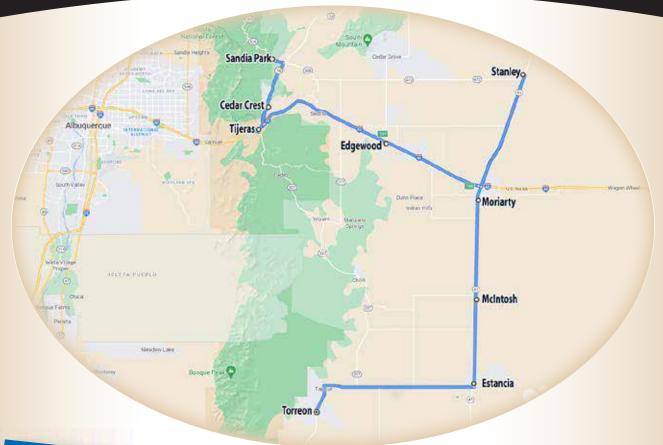

#### WHITE PAGES Yellow colored advertising is available

- Cedar Crest
- Sandia Park
- Edgewood
- Stanley
- Estancia
- Tijeras
- McIntosh
- Torreon
- Moriarty

#### **COUNTY SERVED**

- Bernalillo
- Santa Fe
- Torrance

NORTHERN DIRECTORY PUBLISHING

PO Box 2367 • Great Falls, Montana 59403

1.800.761.5234

Above are exchanges that receive distribution

**TELEPHONE DIRECTORY**